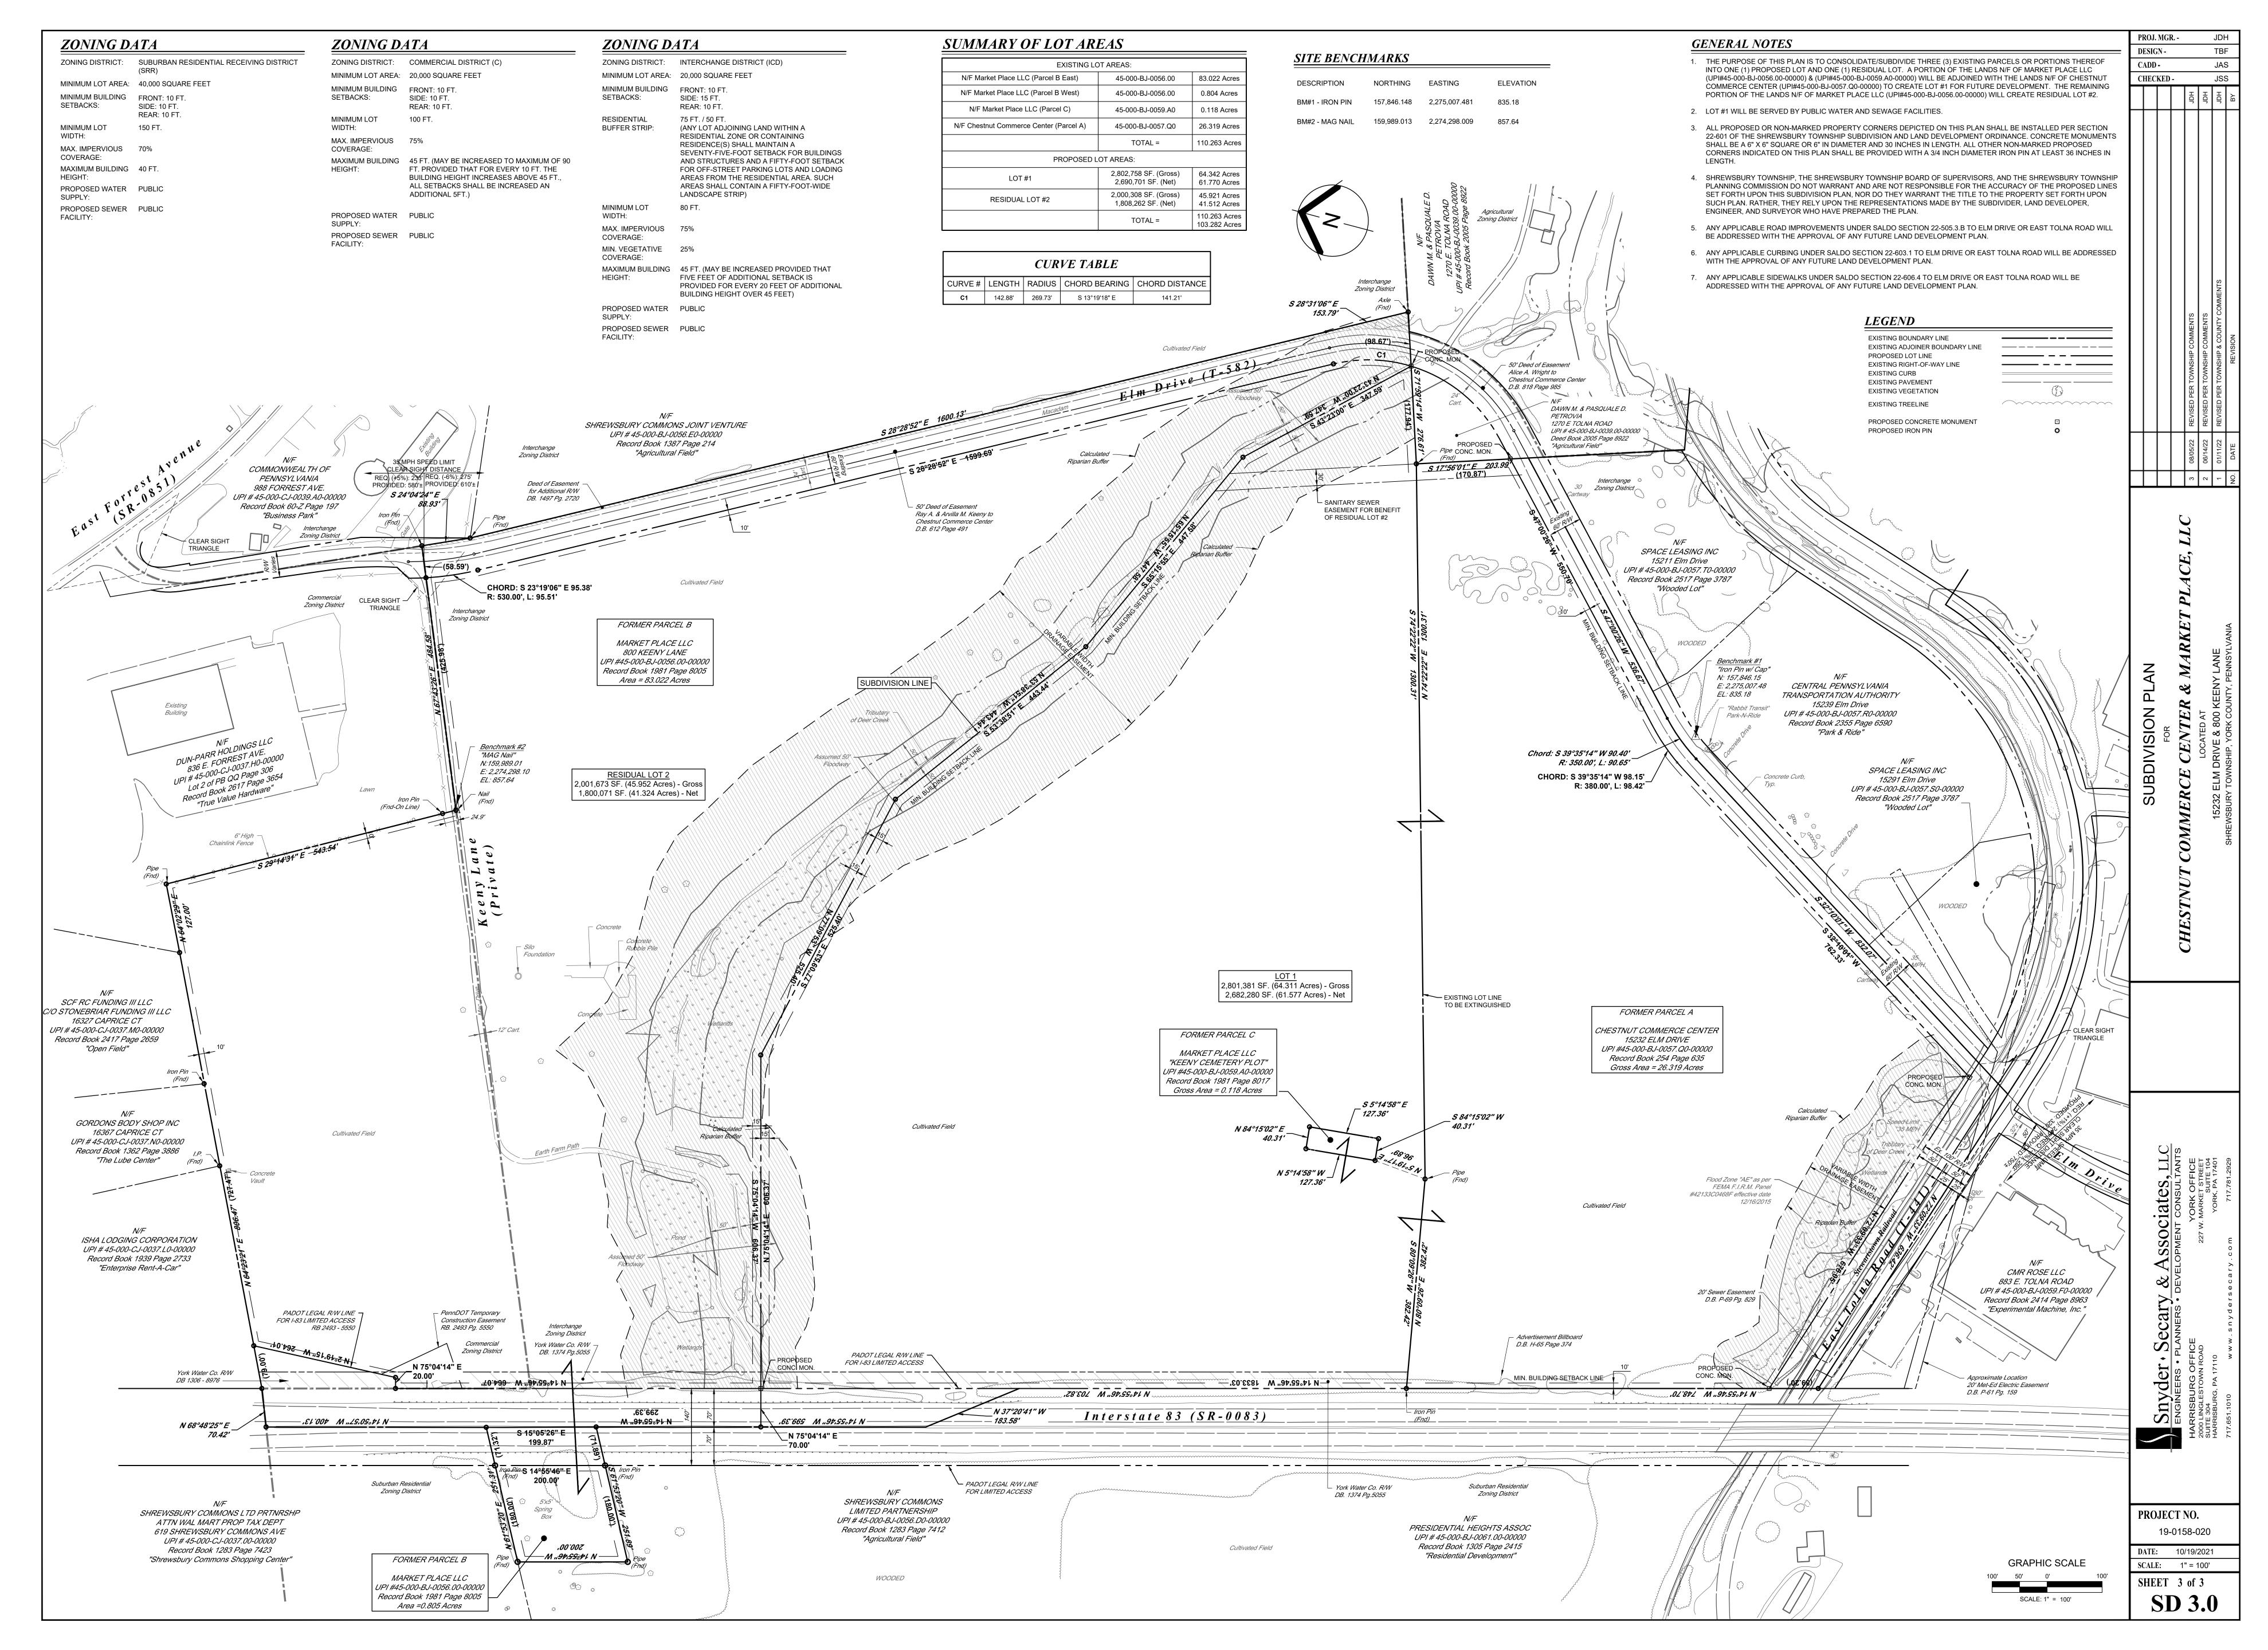

2. SECTION 22-505.3.B - EXISTING ROAD FRONTAGE IMPROVEMENTS ALONG ELM DRIVE & EAST TOLNA ROAD

BALTIMORE, MD 21228

NEW FREEDOM, PA 17349

1. SECTION 22-404.1.H - PLAN ORIENTATION

**REQUESTED WAIVERS** 

AT A MEETING ON

DEVELOPMENT ORDINANCE:

3. SECTION 22-603.1 - CURBS

ADDRESS: 18147 AMANDA LANE

| LOT NUMBER     | ADDRESS                         | U |
|----------------|---------------------------------|---|
| LOT 1          | 15232 ELM DRIVE, YORK, PA 17406 |   |
| RESIDUAL LOT 2 | 800 KEENY LANE, YORK, PA 17406  |   |