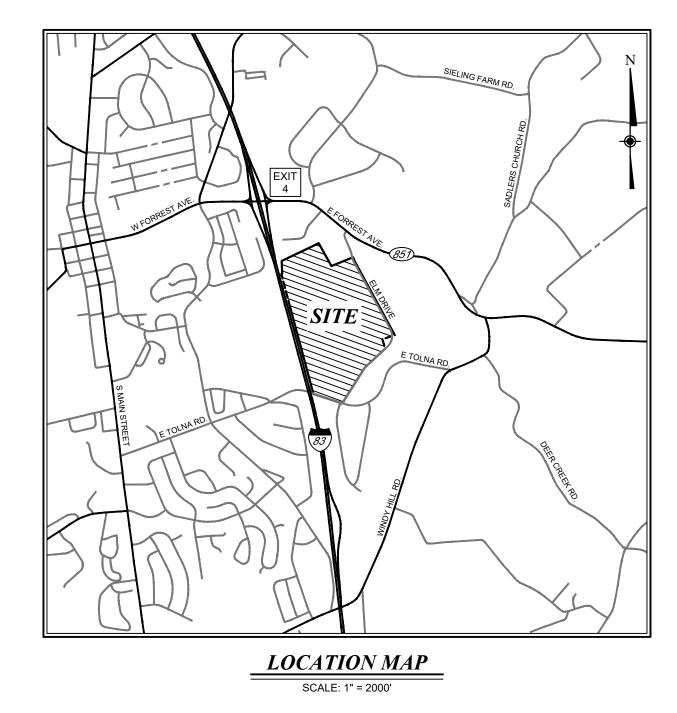

# FINAL MINOR SUBDIVISION PLAN FOR OMMERCE CENTER & MARKET PLACE, LLC LOCATED AT 15232 ELM DRIVE & 800 KEENY LANE REWSBURY TOWNSHIP, YORK COUNTY, PENNSYLVANIA OCTOBER 19, 2021

ENFORCEMENT OFFICER \_, 20\_\_\_\_.